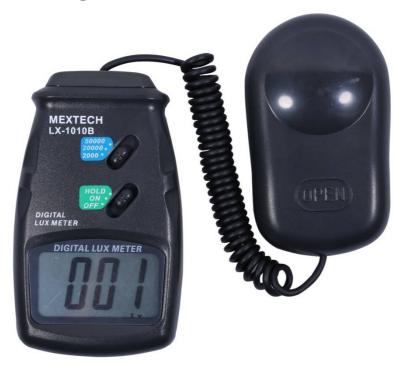

## **Digital Lux Meter:LX-1010B**

## **FEATURES** :

- Display : 3 ½ digits LCD
- Measurement Range : 0 lux ~ 50000lux (2000,20000,50000 Selectable)
- Zero Adjustment : Automatic
- Low Battery Indication
- Data Hold Function
- Sampling Time : 0.4second
- Operating Temperature & Humidity : 0°C to 40°C, 0 to 80% RH
- Power Supply : 9V Battery
- Display Size: 47 X 26mm
- Unit Size :116 X 70 X 29 mm
- Weight : 200gms Including Battery
- Accessories : Instruction Manual, Carrying Case, 9V Battery x 1pc.